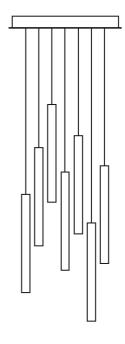

#### Project: Type:

Cat. No.:

Shown above: DUS-LP 7-white + 7x DUS255-white-7W-930-120V-DIM

front view

Pendants compatible LP 7 canopy

DLS Lighting US 3135 SR 580, Suite 6 Safety Harbor, FL 34695 www.dlslightingus.com dlsus@dlslightingus.com

**1**3/4"