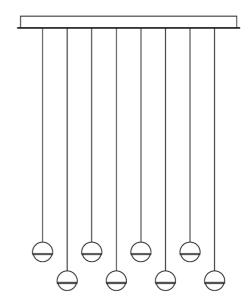

## **LP 8 CANOPY**

**DUS-LP 8** 

White

Project:

Cat. No.:

Surface ceiling canopy housing for pendant lamps. Direct downlight. Driver included.

FIXTURE:
Mounting: surface ceiling Finish: White Material: Steel Plate

Damp Location Listed (for use indoors)
CSA/US Listed

## **LAMP/LED SOURCE/COLOR TEMP/DRIVER:**

refer to spec sheets of CLEO, SPAGO, LILLI and HANGING BALI

photometric files, dimming compatibility list and warranty information available online at <a href="https://www.dlslightingus.com">www.dlslightingus.com</a>



Type:

Shown above: DUS-LP 8-white + 8x DUS617-black-2M-7W-827-120V-DIM

## **Measurements (Inches)**

## Pendants compatible with LP 8 canopy



| ORDERING INFORMATION |        | -SUFFIX |
|----------------------|--------|---------|
| Model Number         | Finish | -       |
| DUS-LP 8             | -white |         |
| DUS-LP 8             | -black | _       |
| -                    | -      | •       |
| -                    | -      |         |

Example of Catalog #: DUS-LP 8-white

DLS Lighting US 3135 SR 580, Suite 6 Safety Harbor, FL 34695 www.dlslightingus.com

dlsus@dlslightingus.com