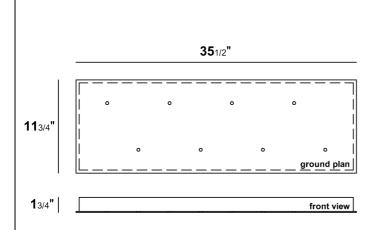

## **LP 8 CANOPY**

**DUS-LP 8** 

White

Project:

Cat. No.:

Surface ceiling canopy housing for pendant lamps. Direct downlight. Driver included.

FIXTURE:
Mounting: surface ceiling Finish: White Material: Steel Plate

Damp Location Listed (for use indoors)
CSA/US Listed

## **LAMP/LED SOURCE/COLOR TEMP/DRIVER:**

refer to spec sheets of CLEO, SPAGO, LILLI and HANGING BALI

photometric files, dimming compatibility list and warranty information available online at <a href="https://www.dlslightingus.com">www.dlslightingus.com</a>



Type:

Shown above: DUS-LP 8-white + 8x DUS617-black-2M-7W-827-120V-DIM

## **Measurements (Inches)**

## Pendants compatible with LP 8 canopy



| ORDERING INFORMATION |        | -SUFFIX |
|----------------------|--------|---------|
| Model Number         | Finish | -       |
| DUS-LP 8             | -white |         |
| DUS-LP 8             | -black | _       |
| -                    | -      | •       |
| -                    | -      |         |

Example of Catalog #: DUS-LP 8-white

DLS Lighting US 3135 SR 580, Suite 6 Safety Harbor, FL 34695 www.dlslightingus.com

dlsus@dlslightingus.com