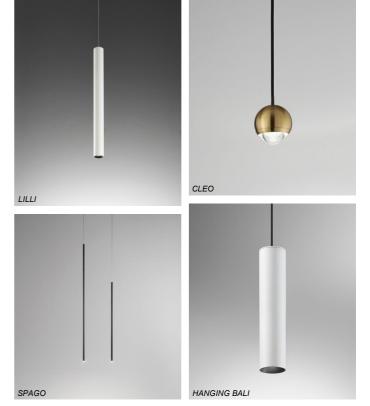

## **DUS-LP5** Project: Type: Cat. No.: White **DUS-LP5** Surface ceiling canopy housing for pendant lamps. Direct downlight. Driver included. Mounting: surface ceiling Finish: White Material: Steel Plate Damp Location Listed (for use indoors) CSA/US Listed LAMP/LED SOURCE/COLOR TEMP/DRIVER: refer to spec sheets of CLEO, SPAGO, LILLI and HANGING BALI photometric files, dimming compatibility list and warranty information available online at www.dlslightingus.com Shown above: DUS-LP5-white + 5x DUS756-11-20-03-2M **Measurements (Inches)** Pendants compatible with DUS-LP5