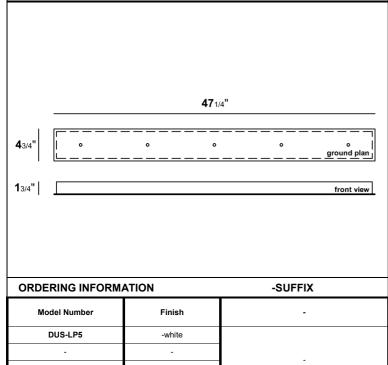

## **DUS-LP5** Project: Type: Cat. No.: White **DUS-LP5** Surface ceiling canopy housing for pendant lamps. Direct downlight. Driver included. Mounting: surface ceiling Finish: White Material: Steel Plate Damp Location Listed (for use indoors) CSA/US Listed LAMP/LED SOURCE/COLOR TEMP/DRIVER: refer to spec sheets of CLEO, SPAGO, LILLI and HANGING BALI photometric files, dimming compatibility list and warranty information available online at www.dlslightingus.com Shown above: DUS-LP5-white + 5x DUS756-11-20-03-2M **Measurements (Inches)** Pendants compatible with DUS-LP5

Example of Catalog #: DUS-LP5-white

DLS Lighting US 3135 SR 580, Suite 6 Safety Harbor, FL 34695 www.dlslightingus.com dlsus@dlslightingus.com